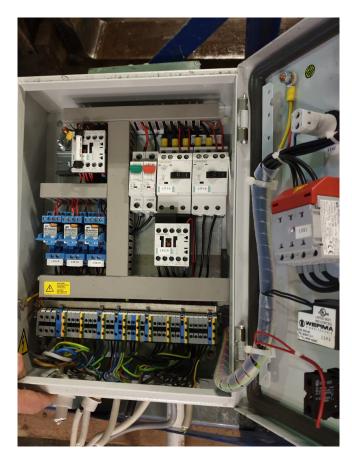

### Used Bitzer 2HC-1.2Y-40S Tank aggregate

Used Bitzer 2HC-1.2Y-40S tank aggregate. Complete with liquid reciever, control panel, pressure safety switches and liquid line filter. Build in 2008. \*Why choose for HOSBV? Were not only the largest used refrigeration specialist in Europe, but also, we deliver all equipment including an extensive test, warranty and industrial cleaning. \*Optional we can also perform a new paint job and arrange the logistics.