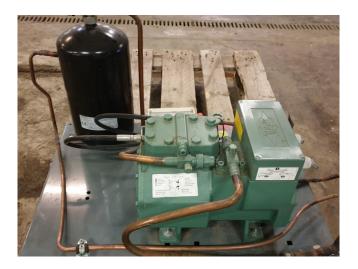

### Bitzer 2HC-1.2Y-40S Tank aggregate

### **Specifications**

| Brand                    | Bitzer            |
|--------------------------|-------------------|
| Туре                     | 2HC-1.2Y-40S Tank |
|                          | aggregate         |
| Refrigerant              | Freon             |
| kW at -5ºC/+40ºC         | 4,09              |
| kW at -10°C/+40°C        | 3,34              |
| kW at -20°C/+40°C        | 2,14              |
| kW at -30°C/+40°C        | 1,24              |
| kW at -40°C/+40°C        | 0,59              |
| kW at -45°C/+40°C        | 0,35              |
| On steel base frame      | ✓                 |
| Pressure safety switches | ✓                 |
| Hp/Lp/Op                 |                   |
| Liquid receiver          | <b>✓</b>          |
| Liquid receiver ltr.     | 7,8               |
| Liquid line filter drier | ✓                 |
| Sight Glass              | ✓                 |
| Control panel            | ✓                 |
| m3 / h                   | 6,51              |
| Sizes                    | 740x580x450 mm    |
| Stock                    | 1                 |
|                          |                   |

### Used Bitzer 2HC-1.2Y-40S Tank aggregate

Used Bitzer 2HC-1.2Y-40S tank aggregate. Complete with liquid reciever, control panel, pressure safety switches and liquid line filter. Build in 2008. \*Why choose for HOSBV? Were not only the largest used refrigeration specialist in Europe, but also, we deliver all equipment including an extensive test, warranty and industrial cleaning. \*Optional we can also perform a new paint job and arrange the logistics.