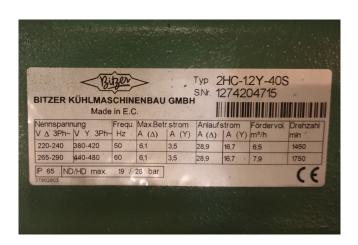

### Bitzer 2HC-1.2Y-40S Tank aggregate

### **Specifications**

| Brand                    | Bitzer            |
|--------------------------|-------------------|
| Туре                     | 2HC-1.2Y-40S Tank |
|                          | aggregate         |
| Refrigerant              | Freon             |
| kW at -5ºC/+40ºC         | 4,09              |
| kW at -10°C/+40°C        | 3,34              |
| kW at -20°C/+40°C        | 2,14              |
| kW at -30°C/+40°C        | 1,24              |
| kW at -40°C/+40°C        | 0,59              |
| kW at -45°C/+40°C        | 0,35              |
| On steel base frame      | ✓                 |
| Pressure safety switches | ✓                 |
| Hp/Lp/Op                 |                   |
| Liquid receiver          | <b>✓</b>          |
| Liquid receiver ltr.     | 7,8               |
| Liquid line filter drier | ✓                 |
| Sight Glass              | ✓                 |
| Control panel            | ✓                 |
| m3 / h                   | 6,51              |
| Sizes                    | 740x580x450 mm    |
| Stock                    | 1                 |
|                          |                   |

### Used Bitzer 2HC-1.2Y-40S Tank aggregate

Used Bitzer 2HC-1.2Y-40S tank aggregate. Complete with liquid reciever, control panel, pressure safety switches and liquid line filter. Build in 2008. \*Why choose for HOSBV? Were not only the largest used refrigeration specialist in Europe, but also, we deliver all equipment including an extensive test, warranty and industrial cleaning. \*Optional we can also perform a new paint job and arrange the logistics.