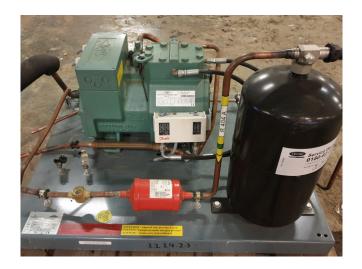

### Bitzer 2HC-1.2Y-40S Tank aggregate

### **Specifications**

| Brand                    | Bitzer            |
|--------------------------|-------------------|
| Туре                     | 2HC-1.2Y-40S Tank |
|                          | aggregate         |
| Refrigerant              | Freon             |
| kW at -5ºC/+40ºC         | 4,09              |
| kW at -10°C/+40°C        | 3,34              |
| kW at -20°C/+40°C        | 2,14              |
| kW at -30°C/+40°C        | 1,24              |
| kW at -40°C/+40°C        | 0,59              |
| kW at -45°C/+40°C        | 0,35              |
| On steel base frame      | ✓                 |
| Pressure safety switches | ✓                 |
| Hp/Lp/Op                 |                   |
| Liquid receiver          | <b>✓</b>          |
| Liquid receiver ltr.     | 7,8               |
| Liquid line filter drier | ✓                 |
| Sight Glass              | ✓                 |
| Control panel            | ✓                 |
| m3 / h                   | 6,51              |
| Sizes                    | 740x580x450 mm    |
| Stock                    | 1                 |
|                          |                   |

### Used Bitzer 2HC-1.2Y-40S Tank aggregate

Used Bitzer 2HC-1.2Y-40S tank aggregate. Complete with liquid reciever, control panel, pressure safety switches and liquid line filter. Build in 2008. \*Why choose for HOSBV? Were not only the largest used refrigeration specialist in Europe, but also, we deliver all equipment including an extensive test, warranty and industrial cleaning. \*Optional we can also perform a new paint job and arrange the logistics.