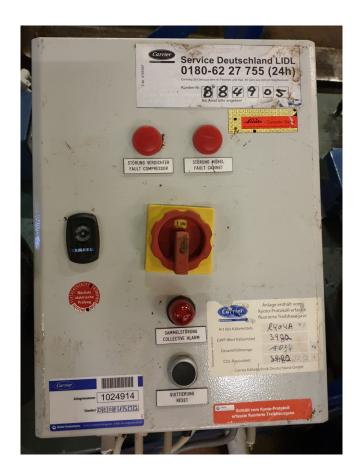

### Used Bitzer 2HC-1.2Y-40S Tank aggregate

Used Bitzer 2HC-1.2Y-40S tank aggregate. Complete with liquid reciever, control panel, pressure safety switches and liquid line filter. Build in 2008. \*Why choose for HOSBV? Were not only the largest used refrigeration specialist in Europe, but also, we deliver all equipment including an extensive test, warranty and industrial cleaning. \*Optional we can also perform a new paint job and arrange the logistics.