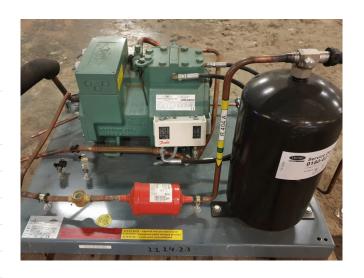

### Bitzer 2HC-1.2Y-40S Tank aggregate

### **Specifications**

| Brand                    | Bitzer            |
|--------------------------|-------------------|
| Туре                     | 2HC-1.2Y-40S Tank |
|                          | aggregate         |
| Refrigerant              | Freon             |
| kW at -5ºC/+40ºC         | 4,09              |
| kW at -10°C/+40°C        | 3,34              |
| kW at -20°C/+40°C        | 2,14              |
| kW at -30°C/+40°C        | 1,24              |
| kW at -40°C/+40°C        | 0,59              |
| kW at -45°C/+40°C        | 0,35              |
| On steel base frame      | ✓                 |
| Pressure safety switches | ✓                 |
| Hp/Lp/Op                 |                   |
| Liquid receiver          | <b>✓</b>          |
| Liquid receiver ltr.     | 7,8               |
| Liquid line filter drier | ✓                 |
| Sight Glass              | ✓                 |
| Control panel            | ✓                 |
| m3 / h                   | 6,51              |
| Sizes                    | 740x580x450 mm    |
| Stock                    | 1                 |
|                          |                   |

### Used Bitzer 2HC-1.2Y-40S Tank aggregate

Used Bitzer 2HC-1.2Y-40S tank aggregate. Complete with liquid reciever, control panel, pressure safety switches and liquid line filter. Build in 2008. \*Why choose for HOSBV? Were not only the largest used refrigeration specialist in Europe, but also, we deliver all equipment including an extensive test, warranty and industrial cleaning. \*Optional we can also perform a new paint job and arrange the logistics.