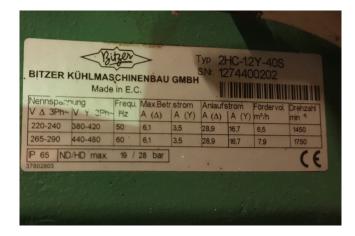

### **Specifications**

| Brand                    | Bitzer            |
|--------------------------|-------------------|
| Туре                     | 2HC-1.2Y-40S Tank |
|                          | aggregate         |
| Refrigerant              | Freon             |
| kW at -5ºC/+40ºC         | 4,09              |
| kW at -10°C/+40°C        | 3,34              |
| kW at -20°C/+40°C        | 2,14              |
| kW at -30°C/+40°C        | 1,24              |
| kW at -40°C/+40°C        | 0,59              |
| kW at -45°C/+40°C        | 0,35              |
| On steel base frame      | ✓                 |
| Pressure safety switches | ✓                 |
| Hp/Lp/Op                 |                   |
| Liquid receiver          | <b>✓</b>          |
| Liquid receiver ltr.     | 7,8               |
| Liquid line filter drier | ✓                 |
| Sight Glass              | ✓                 |
| Control panel            | ✓                 |
| m3 / h                   | 6,51              |
| Sizes                    | 740x580x450 mm    |
| Stock                    | 1                 |
|                          |                   |

### Used Bitzer 2HC-1.2Y-40S Tank aggregate

Used Bitzer 2HC-1.2Y-40S tank aggregate. Complete with liquid reciever, control panel, pressure safety switches and liquid line filter. Build in 2008. \*Why choose for HOSBV? Were not only the largest used refrigeration specialist in Europe, but also, we deliver all equipment including an extensive test, warranty and industrial cleaning. \*Optional we can also perform a new paint job and arrange the logistics.